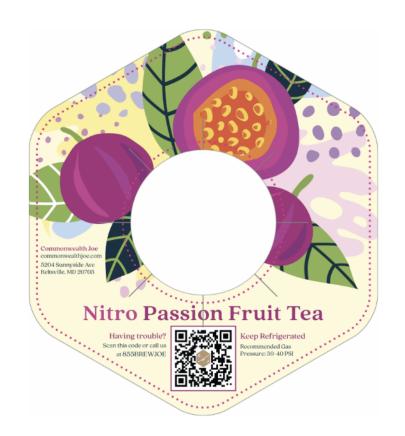

## CWJ Nitro Passion Fruit Tea

# CWJ Kegged Beverage Offering (Q4 2021)

| Beverage Name              | Beverage Category | Producer                  | Keg Type                                 | Shelf-Life | Shelf-Stability           | Flavor Notes                                                                          |
|----------------------------|-------------------|---------------------------|------------------------------------------|------------|---------------------------|---------------------------------------------------------------------------------------|
| CWJ Nitro Cold Brew Coffee | Cold Brew         | Commonwealth Joe<br>(CWJ) | Stainless Steel One-Way<br>Keg (Kegstar) | 120 days   | Requires<br>Refrigeration | Chocolatey with hints of creamy caramel.                                              |
| Cool Lime Seltzer          | Seltzer           | Commonwealth Joe<br>(CWJ) | Stainless Steel One-Way<br>Keg (Kegstar) | 365 days   | Shelf-Stable              | Bright and vibrant with hints of lime.                                                |
| Passion Fruit Tea          | Tea               | Commonwealth Joe<br>(CWJ) | Stainless Steel One-Way<br>Keg (Kegstar) | 120 days   | Requires<br>Refrigeration | Combines the exotic, floral flavor of passionfruit with the bold flavor of black tea. |
| Elderberry Kombucha        | Kombucha          | Wild Bay Kombucha         | Stainless Steel One-Way<br>Keg (Kegstar) | 135 days   | Requires<br>Refrigeration | Elderberry.                                                                           |