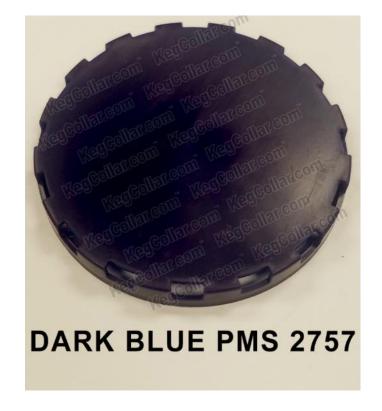

The keg collars and keg caps are color-coded to make it easier for Operations to quickly identify the contents of each keg. This document outlines pictures of each beverage keg collar and keg cap.

#### **CWJ Nitro Cold Brew Coffee**

# CWJ Kegged Beverage Offering (Q4 2021)

| Beverage Name              | Beverage Category | Producer                  | Keg Type                                 | Shelf-Life | Shelf-Stability           | Flavor Notes                                                                          |
|----------------------------|-------------------|---------------------------|------------------------------------------|------------|---------------------------|---------------------------------------------------------------------------------------|
| CWJ Nitro Cold Brew Coffee | Cold Brew         | Commonwealth Joe<br>(CWJ) | Stainless Steel One-Way<br>Keg (Kegstar) | 120 days   | Requires<br>Refrigeration | Chocolatey with hints of creamy caramel.                                              |
| Cool Lime Seltzer          | Seltzer           | Commonwealth Joe<br>(CWJ) | Stainless Steel One-Way<br>Keg (Kegstar) | 365 days   | Shelf-Stable              | Bright and vibrant with hints of lime.                                                |
| Passion Fruit Tea          | Tea               | Commonwealth Joe<br>(CWJ) | Stainless Steel One-Way<br>Keg (Kegstar) | 120 days   | Requires<br>Refrigeration | Combines the exotic, floral flavor of passionfruit with the bold flavor of black tea. |
| Elderberry Kombucha        | Kombucha          | Wild Bay Kombucha         | Stainless Steel One-Way<br>Keg (Kegstar) | 135 days   | Requires<br>Refrigeration | Elderberry.                                                                           |