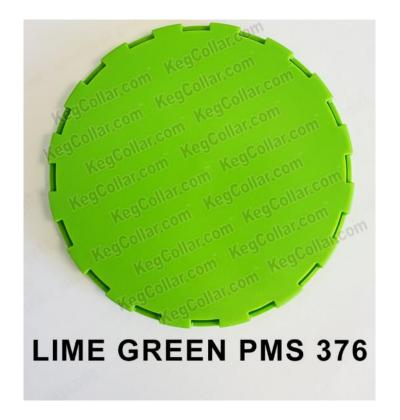

The keg collars and keg caps are color-coded to make it easier for Operations to quickly identify the contents of each keg. This document outlines pictures of each beverage keg collar and keg cap.

## **CWJ Cool Lime Seltzer**

# CWJ Kegged Beverage Offering (Q4 2021)

| Beverage Name              | Beverage Category | Producer                  | Keg Type                                 | Shelf-Life | Shelf-Stability           | Flavor Notes                                                                          |
|----------------------------|-------------------|---------------------------|------------------------------------------|------------|---------------------------|---------------------------------------------------------------------------------------|
| CWJ Nitro Cold Brew Coffee | Cold Brew         | Commonwealth Joe<br>(CWJ) | Stainless Steel One-Way<br>Keg (Kegstar) | 120 days   | Requires<br>Refrigeration | Chocolatey with hints of creamy caramel.                                              |
| Cool Lime Seltzer          | Seltzer           | Commonwealth Joe<br>(CWJ) | Stainless Steel One-Way<br>Keg (Kegstar) | 365 days   | Shelf-Stable              | Bright and vibrant with hints of lime.                                                |
| Passion Fruit Tea          | Tea               | Commonwealth Joe<br>(CWJ) | Stainless Steel One-Way<br>Keg (Kegstar) | 120 days   | Requires<br>Refrigeration | Combines the exotic, floral flavor of passionfruit with the bold flavor of black tea. |
| Elderberry Kombucha        | Kombucha          | Wild Bay Kombucha         | Stainless Steel One-Way<br>Keg (Kegstar) | 135 days   | Requires<br>Refrigeration | Elderberry.                                                                           |