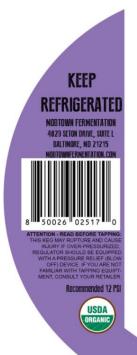

#### Wild Bay Kombucha - Elderberry

# CWJ Kegged Beverage Offering (Q4 2021)

| Beverage Name              | Beverage Category | Producer                  | Keg Type                                 | Shelf-Life | Shelf-Stability           | Flavor Notes                                                                          |
|----------------------------|-------------------|---------------------------|------------------------------------------|------------|---------------------------|---------------------------------------------------------------------------------------|
| CWJ Nitro Cold Brew Coffee | Cold Brew         | Commonwealth Joe<br>(CWJ) | Stainless Steel One-Way<br>Keg (Kegstar) | 120 days   | Requires<br>Refrigeration | Chocolatey with hints of creamy caramel.                                              |
| Cool Lime Seltzer          | Seltzer           | Commonwealth Joe<br>(CWJ) | Stainless Steel One-Way<br>Keg (Kegstar) | 365 days   | Shelf-Stable              | Bright and vibrant with hints of lime.                                                |
| Passion Fruit Tea          | Tea               | Commonwealth Joe<br>(CWJ) | Stainless Steel One-Way<br>Keg (Kegstar) | 120 days   | Requires<br>Refrigeration | Combines the exotic, floral flavor of passionfruit with the bold flavor of black tea. |
| Elderberry Kombucha        | Kombucha          | Wild Bay Kombucha         | Stainless Steel One-Way<br>Keg (Kegstar) | 135 days   | Requires<br>Refrigeration | Elderberry.                                                                           |