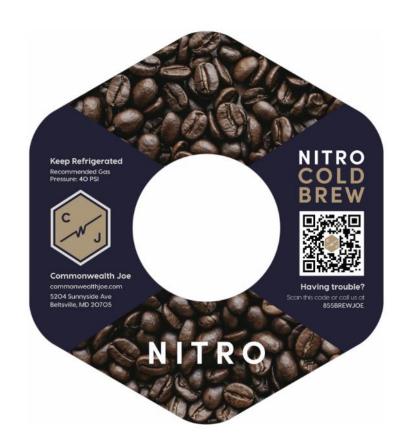

#### **CWJ Nitro Cold Brew Coffee**

# CWJ Kegged Beverage Offering (Q4 2021)

| Beverage Name              | Beverage Category | Producer                  | Keg Type                                 | Shelf-Life | Shelf-Stability           | Flavor Notes                                                                          |
|----------------------------|-------------------|---------------------------|------------------------------------------|------------|---------------------------|---------------------------------------------------------------------------------------|
| CWJ Nitro Cold Brew Coffee | Cold Brew         | Commonwealth Joe<br>(CWJ) | Stainless Steel One-Way<br>Keg (Kegstar) | 120 days   | Requires<br>Refrigeration | Chocolatey with hints of creamy caramel.                                              |
| Cool Lime Seltzer          | Seltzer           | Commonwealth Joe<br>(CWJ) | Stainless Steel One-Way<br>Keg (Kegstar) | 365 days   | Shelf-Stable              | Bright and vibrant with hints of lime.                                                |
| Passion Fruit Tea          | Tea               | Commonwealth Joe<br>(CWJ) | Stainless Steel One-Way<br>Keg (Kegstar) | 120 days   | Requires<br>Refrigeration | Combines the exotic, floral flavor of passionfruit with the bold flavor of black tea. |
| Elderberry Kombucha        | Kombucha          | Wild Bay Kombucha         | Stainless Steel One-Way<br>Keg (Kegstar) | 135 days   | Requires<br>Refrigeration | Elderberry.                                                                           |