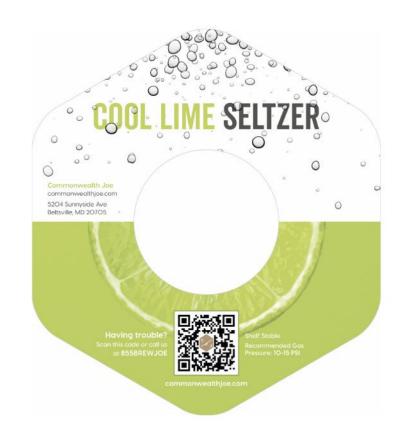

## **CWJ Cool Lime Seltzer**

# CWJ Kegged Beverage Offering (Q4 2021)

| Beverage Name              | Beverage Category | Producer                  | Keg Type                                 | Shelf-Life | Shelf-Stability           | Flavor Notes                                                                          |
|----------------------------|-------------------|---------------------------|------------------------------------------|------------|---------------------------|---------------------------------------------------------------------------------------|
| CWJ Nitro Cold Brew Coffee | Cold Brew         | Commonwealth Joe<br>(CWJ) | Stainless Steel One-Way<br>Keg (Kegstar) | 120 days   | Requires<br>Refrigeration | Chocolatey with hints of creamy caramel.                                              |
| Cool Lime Seltzer          | Seltzer           | Commonwealth Joe<br>(CWJ) | Stainless Steel One-Way<br>Keg (Kegstar) | 365 days   | Shelf-Stable              | Bright and vibrant with hints of lime.                                                |
| Passion Fruit Tea          | Tea               | Commonwealth Joe<br>(CWJ) | Stainless Steel One-Way<br>Keg (Kegstar) | 120 days   | Requires<br>Refrigeration | Combines the exotic, floral flavor of passionfruit with the bold flavor of black tea. |
| Elderberry Kombucha        | Kombucha          | Wild Bay Kombucha         | Stainless Steel One-Way<br>Keg (Kegstar) | 135 days   | Requires<br>Refrigeration | Elderberry.                                                                           |